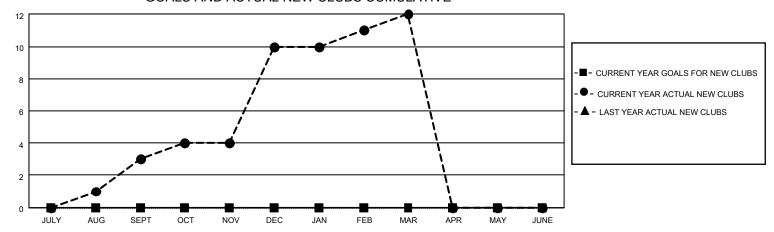

## GOALS AND ACTUAL NEW CLUBS CUMULATIVE

## MONTHLY MEMBERSHIP PROGRESS REPORT

LOCATION NEPAL District 325 L Results as of: 3/31/2023

| Clubs RESULTS FOR 2022-2023 |   |   |   | Members RESULTS FOR 2022-2023 |   |     |     |
|-----------------------------|---|---|---|-------------------------------|---|-----|-----|
|                             |   |   |   |                               |   |     |     |
| JULY/AUG/SEPT               | 0 | 3 | 2 | JULY/AUG/SEPT                 | 0 | 164 | 126 |
| OCT/NOV/DEC                 | 0 | 7 | 0 | OCT/NOV/DEC                   | 0 | 229 | 76  |
| JAN/FEB/MAR                 | 0 | 2 | 2 | JAN/FEB/MAR                   | 0 | 133 | 62  |
| APR/MAY/JUNE                | 0 | 0 | 0 | APR/MAY/JUNE                  | 0 | 0   | 0   |