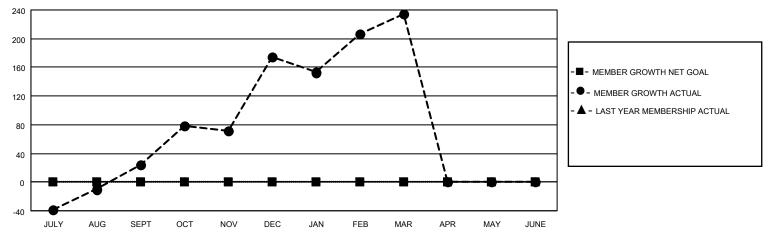

## GOALS AND ACTUAL MEMBERS CUMULATIVE

| DROPPED CLUBS: 4 |     | 66 CLUBS OF 101 ADDED 1 OR<br>MORE NEW MEMBERS | GENDER DISTRIBUTION                |                                |  |
|------------------|-----|------------------------------------------------|------------------------------------|--------------------------------|--|
|                  |     |                                                | MALE<br>FEMALE                     | 1,702 (71.15%)<br>670 (28.01%) |  |
| DROPPED MEMBERS  |     |                                                | NON BINARY<br>PREFER NOT TO ANSWER | 0 (0.00%)<br>20 (0.84%)        |  |
| DECEASED         | 1   |                                                | TREFERENCE TO ANSWER               | 20 (0.0470)                    |  |
| CLUB CANCELLED   | 28  | CLICK HERE FOR CUMULATIVE                      | TOTAL FAMILY UNIT MEMBERS          | 1,978                          |  |
| OTHER            | 235 | MEMBERSHIP DATA                                |                                    |                                |  |
| TOTAL            | 264 |                                                | FAMILY MEMBERS PAYING HAI          | LF DUES 1,421                  |  |

## MONTHLY MEMBERSHIP PROGRESS REPORT

LOCATION NEPAL District 325 L Results as of: 3/31/2023

| Clubs RESULTS FOR 2022-2023 |   |   |   | Members RESULTS FOR 2022-2023 |   |     |     |
|-----------------------------|---|---|---|-------------------------------|---|-----|-----|
|                             |   |   |   |                               |   |     |     |
| JULY/AUG/SEPT               | 0 | 3 | 2 | JULY/AUG/SEPT                 | 0 | 164 | 126 |
| OCT/NOV/DEC                 | 0 | 7 | 0 | OCT/NOV/DEC                   | 0 | 229 | 76  |
| JAN/FEB/MAR                 | 0 | 2 | 2 | JAN/FEB/MAR                   | 0 | 133 | 62  |
| APR/MAY/JUNE                | 0 | 0 | 0 | APR/MAY/JUNE                  | 0 | 0   | 0   |